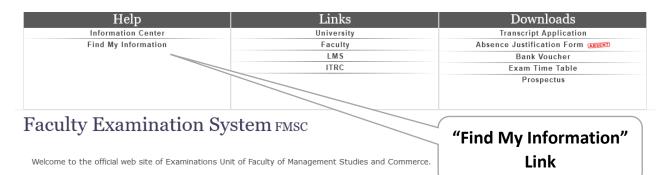

## Step 2: Click on the "Find My Information" link in Help section

The FMSC has established a separate Examination Unit since 2006 to carry out the registration of course units, scheduling and conducting of examination and issuance of results of end semester and final examinations of the undergraduate students. This unit has established a web-based examinations system wherein each student is given a separate account which provides the respective student easy access.